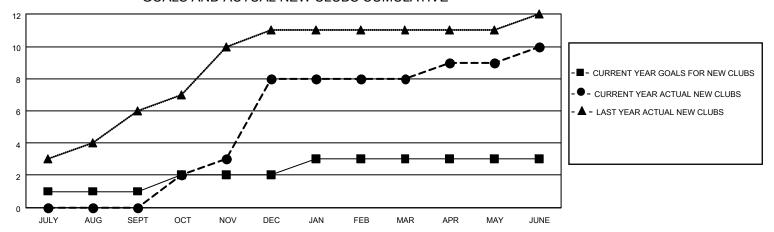

## District 306 C2

| Results as of: 6/30/2023 | 3 |
|--------------------------|---|
|                          |   |

| Clubs                 |               |           |                       | Members       |                        |                         |                                                    |
|-----------------------|---------------|-----------|-----------------------|---------------|------------------------|-------------------------|----------------------------------------------------|
| RESULTS FOR 2022-2023 |               |           | RESULTS FOR 2022-2023 |               |                        |                         |                                                    |
| QUARTER               | NEW CLUB GOAL | NEW CLUBS | DROPPED CLUBS         | QUARTER MEME  | BER GROWTH NET<br>GOAL | MEMBER GROWTH<br>ACTUAL | DROPPED<br>MEMBERS ACTUAL<br>(including transfers) |
| JULY/AUG/SEPT         | 1             | 0         | 7                     | JULY/AUG/SEPT | 60                     | 109                     | 108                                                |
| OCT/NOV/DEC           | 1             | 8         | 1                     | OCT/NOV/DEC   | 60                     | 469                     | 107                                                |
| JAN/FEB/MAR           | 1             | 0         | 0                     | JAN/FEB/MAR   | 60                     | 43                      | 18                                                 |
| APR/MAY/JUNE          | 0             | 2         | 1                     | APR/MAY/JUNE  | 60                     | 129                     | 234                                                |

### GOALS AND ACTUAL NEW CLUBS CUMULATIVE