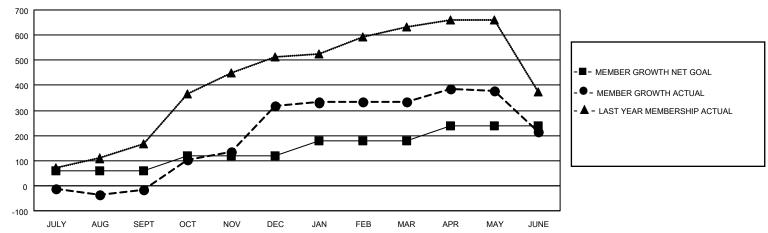

## District 306 C2

| Results as of: 6/30/2023 | 3 |
|--------------------------|---|
|                          |   |

| Clubs                 |               |           |                       | Members       |                        |                         |                                                    |
|-----------------------|---------------|-----------|-----------------------|---------------|------------------------|-------------------------|----------------------------------------------------|
| RESULTS FOR 2022-2023 |               |           | RESULTS FOR 2022-2023 |               |                        |                         |                                                    |
| QUARTER               | NEW CLUB GOAL | NEW CLUBS | DROPPED CLUBS         | QUARTER MEME  | BER GROWTH NET<br>GOAL | MEMBER GROWTH<br>ACTUAL | DROPPED<br>MEMBERS ACTUAL<br>(including transfers) |
| JULY/AUG/SEPT         | 1             | 0         | 7                     | JULY/AUG/SEPT | 60                     | 109                     | 108                                                |
| OCT/NOV/DEC           | 1             | 8         | 1                     | OCT/NOV/DEC   | 60                     | 469                     | 107                                                |
| JAN/FEB/MAR           | 1             | 0         | 0                     | JAN/FEB/MAR   | 60                     | 43                      | 18                                                 |
| APR/MAY/JUNE          | 0             | 2         | 1                     | APR/MAY/JUNE  | 60                     | 129                     | 234                                                |

#### GOALS AND ACTUAL MEMBERS CUMULATIVE

| DROPPED CLUBS: 9 |     | 86 CLUBS OF 112 ADDED 1 OR<br>MORE NEW MEMBERS | GENDER DISTRIBUTION       |                |  |
|------------------|-----|------------------------------------------------|---------------------------|----------------|--|
|                  |     | WORL NEW WEINDERG                              | MALE                      | 2,120 (75.42%) |  |
|                  |     |                                                | FEMALE                    | 691 (24.58%)   |  |
| DROPPED MEMBERS  |     |                                                | NON BINARY                | 0 (0.00%)      |  |
| BROTT ED MEMBERO |     |                                                | PREFER NOT TO ANSWER      | 0 (0.00%)      |  |
| DECEASED         | 8   |                                                | THE ENTITY TO A MOTHER    | 0 (0.0070)     |  |
| CLUB CANCELLED   | 96  | CLICK HERE FOR CUMULATIVE                      | TOTAL FAMILY UNIT MEMBERS | 1,181          |  |
| OTHER            | 363 | MEMBERSHIP DATA                                |                           |                |  |
| TOTAL            | 467 |                                                | FAMILY MEMBERS PAYING HAI | F DUES 699     |  |
|                  |     |                                                |                           |                |  |